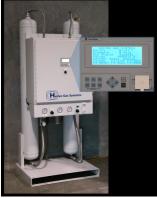

#### NitroBreeze™ Series

- Advanced PSA technology with purity up to 99.999% (10 ppm O<sub>2</sub> content)
- · Low to Moderate capacities, modular design
- Installation is a breeze! Fits through standard 36" man doors
- Purpose driven design -- fully plug and play
- Easy "One-Touch" operation
- Password protected screens for advanced maintenance requirements.