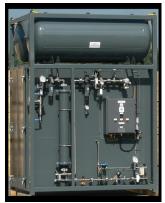

### Amazon™ Series

- Continuous flow membrane technology
- Steady Flow / Steady State process
- N2 Purities up to 99.5% (0.5% O<sub>2</sub> content)
- Flexible capacities to meet any requirement
- Easy connectivity to plant control systems (DCS)
- Limited mechanical components for reduced complexity